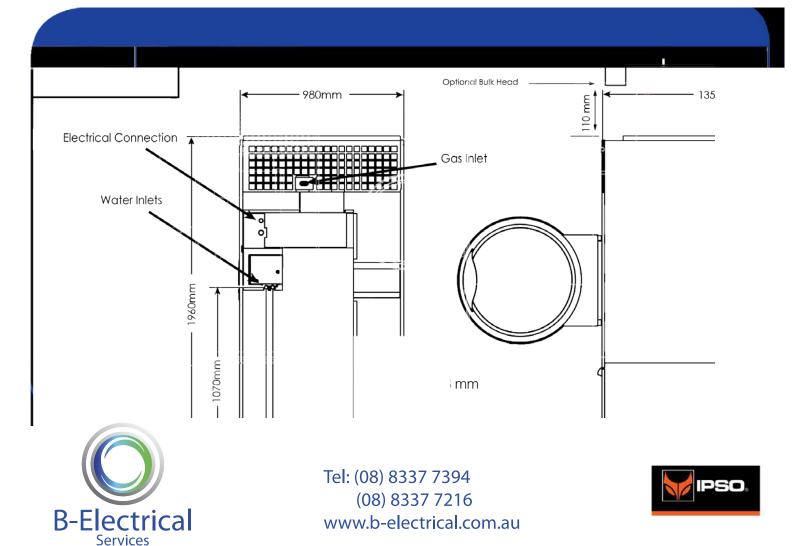

## Specification Sheet DRG75R Industrial Gas Dryer

|                     | DRG75R                                                                  |
|---------------------|-------------------------------------------------------------------------|
| Capacity (Wet)      | 32kg                                                                    |
| Volume              | 634L                                                                    |
| Drum Diameter       | 940mm                                                                   |
| Net Weight          | 310kg                                                                   |
| Electricity         | 240 Volt – 50hZ                                                         |
| Electrical Req      | Single Phase Standard GPO, 10 Amp Individual Circuit                    |
| Water Req (C.A.R.E) | ndard 19mm Cold Washing Machine Water Tap at 1.6m off Floor             |
| Gas Connection      | 12.7 mm Gas Isolating Cock                                              |
| Gas Heating         | 181.5MJ                                                                 |
| Gas Pressure        | Min = 1.13kPa Rec = 1.62kPa Max = 2.61kPa                               |
| Flue Diameter       | ¢ 203mm                                                                 |
| Exhaust Flow Rate   | 380 L/s                                                                 |
| Flue Termination    | Bends terminating 500mm from roof line – No Mesh or Chinaman's Hats     |
|                     | a 25mm gap on sides and a 100mm gap on top if dryer is to be built into |
|                     | an enclosed space.                                                      |